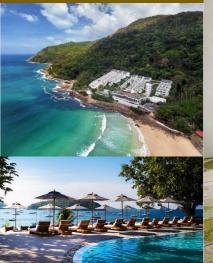

THE NAI HARN

23/3 Moo1, Vises Road, Rawai, Muang District, Phuket 83100, Thailand

## HIGHLIGHTS at The Nai Harn Phuket

- Nai Harn Beach is located in exclusive area in the south of Phuket to the west of Promthep Cape facing the Andaman Sea. It was voted as one of the most beautiful beaches on the southern coast.
- The Nai Harn is the only hotel in Phuket which is a member of The Leading Hotels of the World, a collection of authentic and uncommon luxury hotels with more than 400 hotels in over 80 countries.
- The Grand Ocean View Room is the main room category proposed for a group booking. The room size is 81 Sqm. All rooms come with direct ocean view and an iconic daybed.