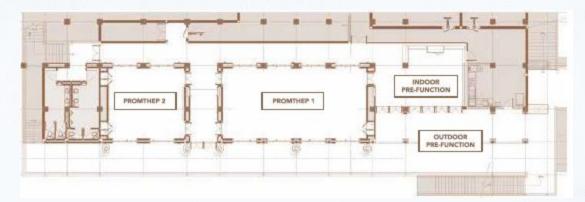

## MEETINGS AND EVENTS

The Nai Harn offers two fully equipped meeting rooms. Drawing inspiration from its proximity to the sea, the second-floor meetings and events space exudes a sense of fun and freshness. The modern facilities include access to ceiling-mounted projectors, push-to-talk conference microphones, high-bandwidth Wi-Fi and more. • Promthep 1 (85 sqm) • Promthep 2 (45 sqm) • Pre function area

| Meeting<br>Room | Length | Width | Height | Area<br>(Sqm.) | Theatre | Class<br>Room | Board<br>Room | U-<br>Shape | Round<br>Table | Cluster<br>of 8 | Cocktail |
|-----------------|--------|-------|--------|----------------|---------|---------------|---------------|-------------|----------------|-----------------|----------|
| Promthep I      | 13.2 m | 6.5 m | 2.65 m | 85             | 64      | 45            | 36            | 30          | 40             | 32              | 60       |
| Promthep II     | 7.0 m  | 6.5 m | 2.65 m | 45             | 30      | 27            | 18            | 18          | 20             | 16              | 20       |