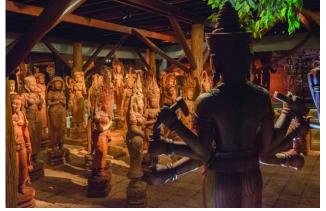

## Woodland Muangmai Fantasy Project

"A new tourist attraction that all Thais can be proud of"

By Triple N Co.,Ltd. 15/1 M.4 Donfag Naghonchaisri Nakhompathom 73120

Woodland Muangmai Fantasy is a fantasy Theme park that tells a story of woodmen's adventure through a fantastical realm into the Kingdom of the Creator of the Universe. This story of woodmen is portrayed through thousands of intricate woodcarvings from the private collection of Thewphaingarm family.

The Woodland project was begin to build at last 30 years and just open at 1 January 2015. Dr.Nattakrit Thewhphaigram, Owner and Manager Director, try to make all tourists have experienced that never had before. The Woodland is built on more than 100 rai of land and divided into three different zone. The Story of woodland, with the woodcarving display, Woodland Village (an area for restaurants and souvenirs), and The Resort, with 28 guestrooms, which was the former residence of the Thewphaingarm family. The project also has a seminar hall, that holds more than 150 participants, a Cathedral - one of the largest wood cathedrals in the world, an ancient stone garden - and several other areas for various activities, including lunch and dinner cruises, stork-watching during their winter migration, and Thai Gondola ride.

Phone 034-265330 Mkt. Manager Ms. Sasikan Rujiparotaikul

Tale of the Wood (zone Museum )

Root Stock Room Wide life Room

Woodsmen Room

Dragon Cave Room

Abyss Room

Twilight Room

Hindu Room