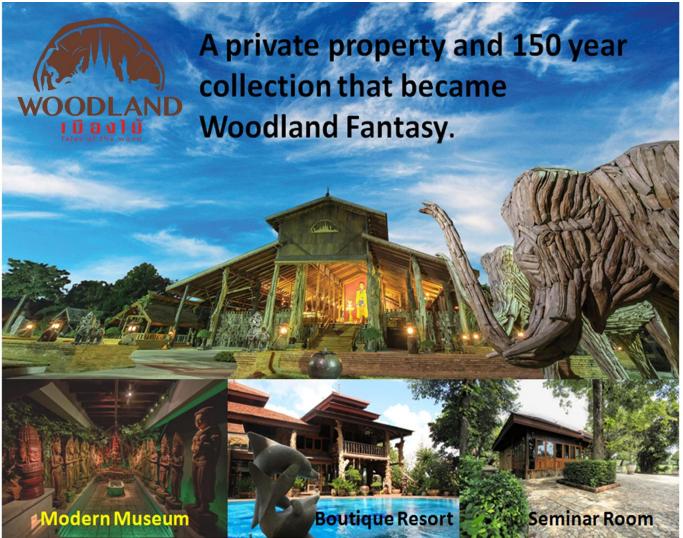

## Woodland Muangmai Fantasy Project

"A new tourist attraction that all Thais can be proud of"

By Triple N Co.,Ltd. 15/1 M.4 Donfag Naghonchaisri Nakhompathom 73120

Woodland Muangmai Fantasy is a fantasy Theme park that tells a story of woodmen's adventure through a fantastical realm into the Kingdom of the Creator of the Universe. This story of woodmen is portrayed through thousands of intricate woodcarvings from the private collection of Thewphaingarm family.

The Woodland project was begin to build at last 30 years and just open at 1 January 2015. Dr.Nattakrit Thewhphaigram, Owner and Manager Director, try to make all tourists have experienced that never had before. The Woodland is built on more than 100 rai of land and divided into three different zone. The Story of woodland, with the woodcarving display, Woodland Village (an area for restaurants and souvenirs), and The Resort, with 28 guestrooms, which was the former residence of the Thewphaingarm family. The project also has a seminar hall, that holds more than 150 participants, a Cathedral - one of the largest wood cathedrals in the world, an ancient stone garden - and several other areas for various activities, including lunch and dinner cruises, stork-watching during their winter migration, and Thai Gondola ride.