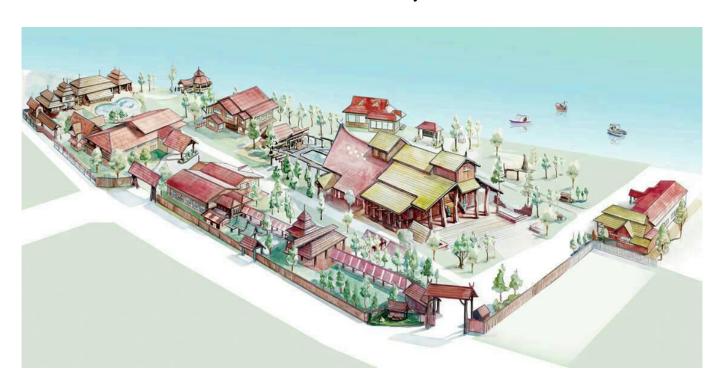

The Woodland project was begin to build at last 30 years and just open at 1 January 2015. Dr.Nattakrit Thewhphaigram, Owner and Manager Director, try to make all tourists have experienced that never had before. The Woodland is built on more than 100 rai of land and divided into three different zone. The Story of woodland, with the woodcarving display, Woodland Village (an area for restaurants and souvenirs), and The Resort, with 28 guestrooms, which was the former residence of the Thewphaingarm family. The project also has a seminar hall, that holds more than 150 participants, a Cathedral - one of the largest wood cathedrals in the world, an ancient stone garden - and several other areas for various activities, including lunch and dinner cruises, stork-watching during their winter migration, and Thai Gondola ride.