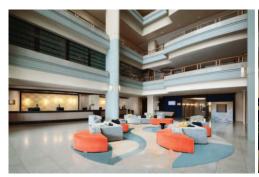

## Highlight

- State-of-the-art technology: LED screens and high ceilings for a modern meeting environment.
- Flexible Spaces: Multiple breakout rooms or seamless collaboration.
- Advanced Features: Soundproofing, live streaming and VDO conferencing to enhance your event.
- Exceptional Dining: Unique and diverse cuisine, highlighting authentic local flavours.