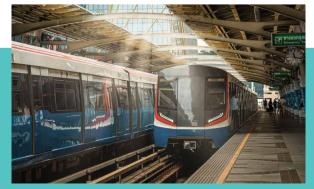

## Walking-distance attractions

- 24-hour shopping center (5 mins)
- BTS Skytrain and MRT metro (5 mins)