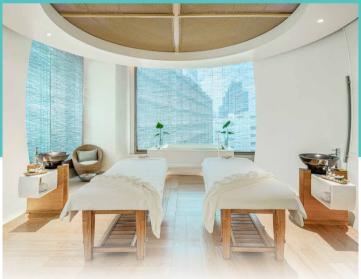

## Make your stay at Le Méridien Bangkok memorable with these experiences

**Exclusive Creativity Packages** THB 1,700 net for full day meeting THB 1,500 net for half day meeting

Onsen 60 minutes + Aroma Massage 60 minutes THB 1,699 net for 01 person THB 3,398 net for 02 persons