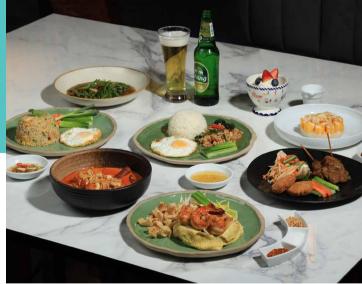

## Limited Time Group Promotion "Book by 30 June 2025"

**STAY PERIOD** 

01 April 2025 – 30 September 2025 (Blackout: 13-15 April 2025)

RATE STARTING FROM (FOR SINGLE OCCUPANCY)

THB 4,700 NET Deluxe Guest Room (36 sq.m), including breakfast RATE STARTING FROM (FOR DOUBLE OCCUPANCY)

THB 5,200 NET Deluxe Guest Room (36 sq.m), including breakfast

## Make your stay at Le Méridien Bangkok memorable with these experiences



**Exclusive Creativity Packages** THB 1,700 net for full day meeting THB 1,500 net for half day meeting



Onsen 60 minutes + Aroma Massage 60 minutes THB 1,699 net for 01 person THB 3,398 net for 02 persons



Authentic Thai & Chinese Set Menu THB 888 net for 01 person Free O1 Chang Beer!

## Walking-distance attractions

- 24-hour shopping center (5 mins)
- BTS Skytrain and MRT metro (5 mins)