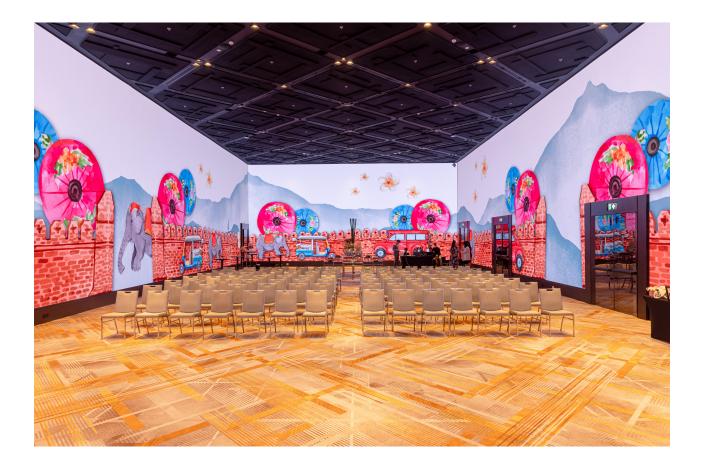

## Thailand's First 360° LED Wall Ballroom at Chiang Mai Marriott Hotel

Redefining event experiences in Thailand, The Plaii Ballroom at Chiang Mai Marriott Hotel is the first in the country to feature four seamlessly integrated LED screens embedded within its walls. Spanning an impressive 84 meters, these cutting-edge displays provide a fully immersive visual experience, transforming any event into a breathtaking showcase. Whether hosting a corporate conference, gala dinner, product launch, or wedding, the state-of-the-art LED technology ensures every moment is elevated with stunning clarity and vibrant detail.

Designed to inspire, The Plaii Ballroom offers 430 sqm of event space, complemented by a soaring 6.24-meter ceiling that enhances its grandeur. The 360° LED wall setup enables dynamic and customizable displays, allowing event organizers to craft unforgettable atmospheres with high-resolution visuals, engaging presentations, and captivating storytelling.

As part of Chiang Mai Marriott Hotel, guests can enjoy world-class hospitality and premium catering options. Whether you're planning an intimate gathering or a large-scale celebration, The Plaii Ballroom delivers an unparalleled fusion of innovation, elegance, and functionality—setting a new benchmark for event venues in Thailand.