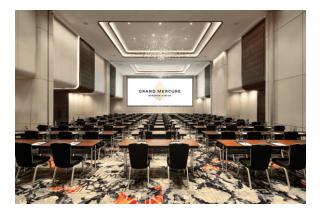

### PREMIUM MEETING PACKAGE

Host a seamless and productive meeting with our premium package, designed to cater to your business needs.

| HALF-DAY PACKAGE (one break and one lunch) | FULL-DAY PACKAGE (two breaks and one lunch) |
|--------------------------------------------|---------------------------------------------|
| THB 1,400 net                              | Starts from THB 1,600 net                   |
| Per person, per day                        | Per person, per day                         |

#### Highlight

- State-of-the-art technology: LED screens and high ceilings for a modern meeting environment.
- Flexible Spaces: Multiple breakout rooms or seamless collaboration.
- Advanced Features: Soundproofing, live streaming and VDO conferencing to enhance your event.
- Exceptional Dining: Unique and diverse cuisine, highlighting authentic local flavours.