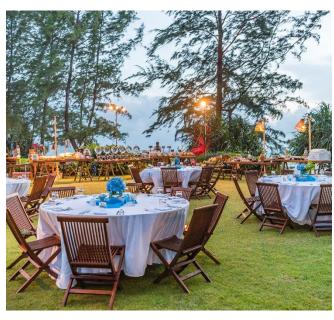

#### BEACH LAWN

Create your own ways at the idyllic venue under the pine trees fronting Andaman waters.

## FLOOR PLAN

| MEETING ROOM    | DIMENSIONS<br>L x W x H<br>(METRES) | AREA<br>(SQM) | CAPACITY |           |         |         |                                                 |          |
|-----------------|-------------------------------------|---------------|----------|-----------|---------|---------|-------------------------------------------------|----------|
|                 |                                     |               | THEATRE  | CLASSROOM | U-SHAPE | CLUSTER | BANQUET<br>************************************ | COCKTAIL |
| R BALLROOM      | 21.5 x 12.6 x 4.5                   | 271           | 200      | 120       | 60      | 105     | 150                                             | 200      |
| RENAISSANCE I   | 12.6 x 7.2 x 4.5                    | 90.7          | 64       | 30        | 30      | 28      | 33                                              | 60       |
| RENAISSANCE II  | 12.6 x 7.2 x 4.5                    | 90.7          | 64       | 30        | 30      | 28      | 33                                              | 60       |
| RENAISSANCE III | 12.6 x 7.2 x 4.5                    | 90.7          | 64       | 30        | 30      | 28      | 33                                              | 60       |
| PRE-FUNCTION    | 21.5 x 6.7 x 3.5                    | 144           | -        | -         | -       | -       | -                                               | 60       |
| BEACH LAWN      | 41 x 20                             | 820           | -        | -         | -       | -       | 200                                             | 250      |
| TAKIENG         | 10 x 8.6 x 2.4                      | 86            | 40       | 30        | 24      | 35      | 50                                              | 60       |