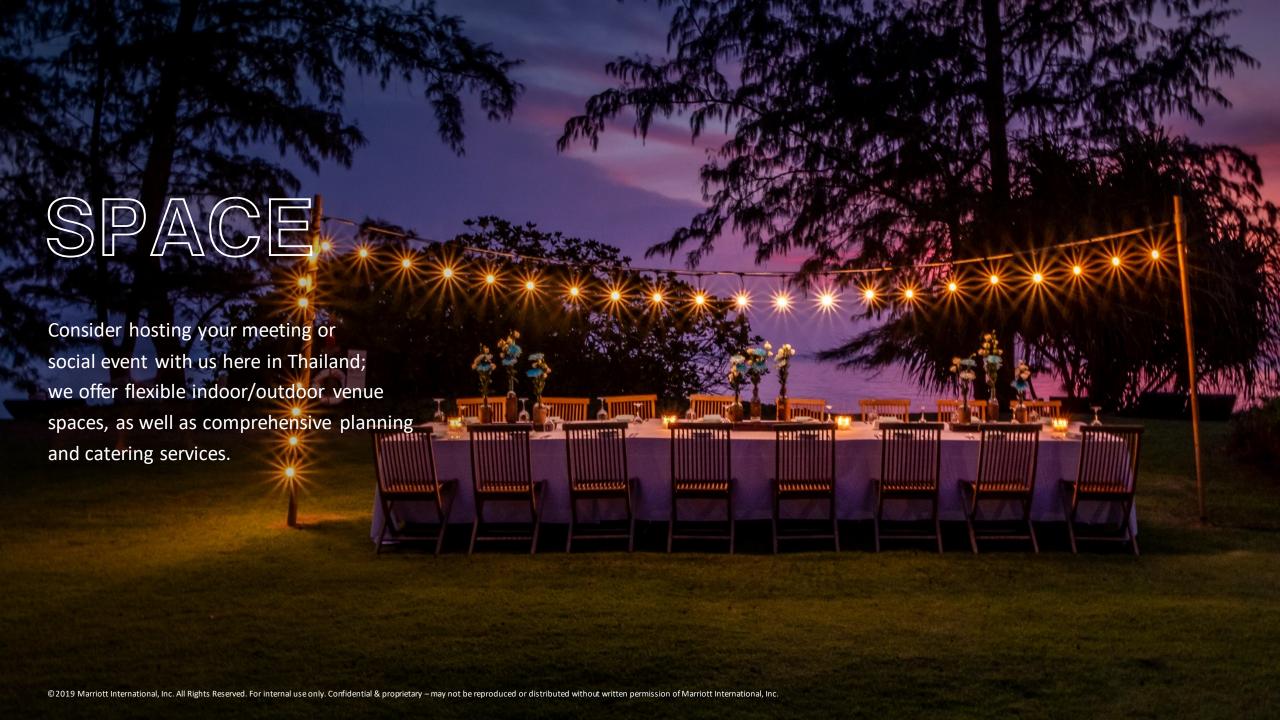

# FOUR STYLISH VENUES

Host your next meeting or conference here in Phuket at our resort. with 2,928 square feet of versatile space, we can accommodate events for up to 200 seated guests

#### **BAREFOOT**

A private sanctuary of pristine beach and verdant lawn where meetings, company retreats, and corporate parties come vividly to life.

#### BEACH LAWN

Create your own ways at the idyllic venue under the pine trees fronting Andaman waters.