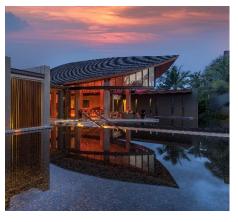

## STAY IN STYLISH ACCOMMODATIONS

#### Gaze out at the sea from our beachfront Phuket villas

DELUXE ROOM 46 sqm.

DELUXE LAGOON VIEW 46 sqm.

ONE BEDROOM SUITE 97 sqm.

ONE BEDROOM POOL VILLA 117 sqm.

ONE BEDROOM OCEANFRONT POOL VILLA 117 sqm.