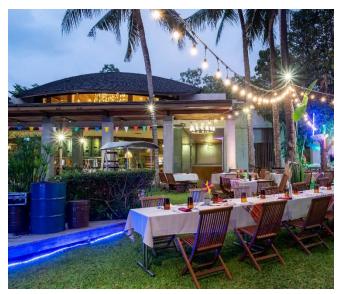

#### SAND BOX BEACHFRONT BAR & EATERY

Features light lunch options during the day; at night, it welcomes guests with delicious barbeque and a contemporary bar atmosphere.

#### THE LOUNGE

This laid-back pub welcomes you with all-day dining; with a hearty meal in the morning or join us for well-crafted cocktails later in the afternoon.