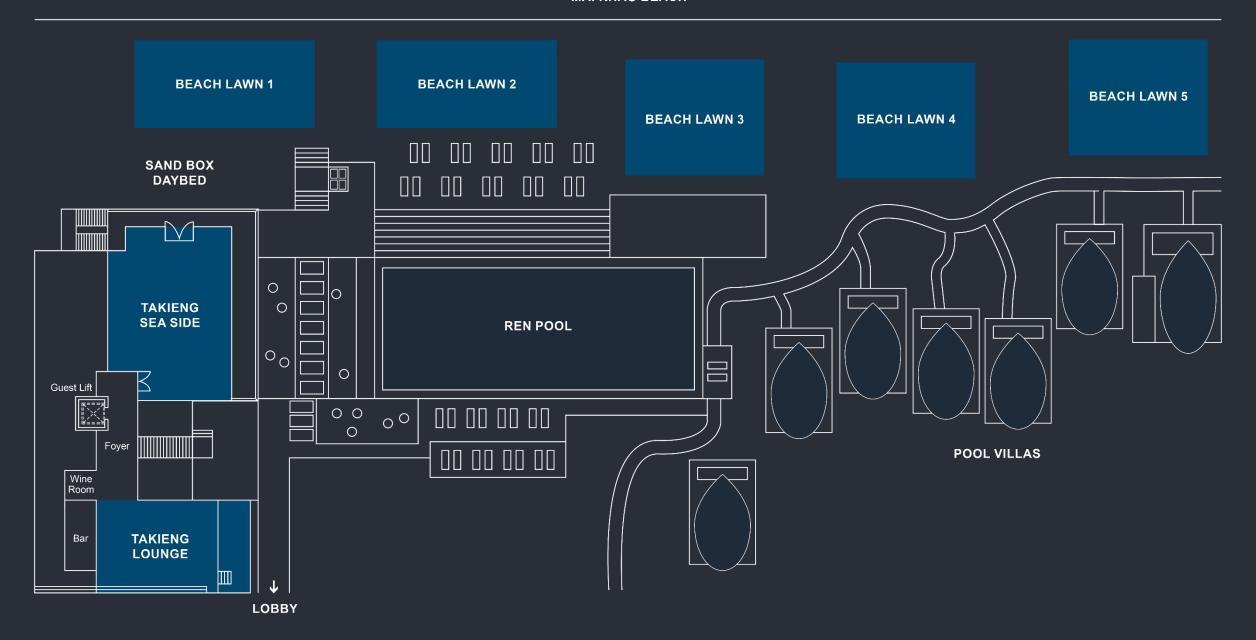

#### BEACH LAWN

Create your own ways at the idyllic venue under the pine trees fronting Andaman waters.