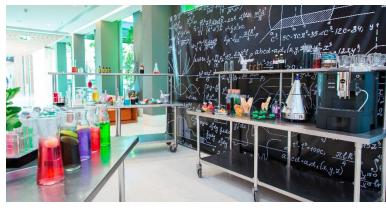

## INSPIRING COFFEE BREAKS

Fuel your imagination with a creative coffee break setup. It's the little details that provide the perfect kick start to your well planned meeting.

**ART ROOM** 

**LABORATORY** 