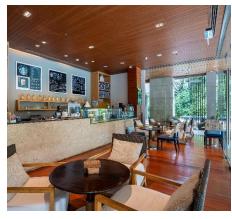

## SIP & SAVOR

The hotel's restaurants have carved out a niche within the Phuket dining scene, offering traditional Thai fare, seasonally-inspired cuisine and hand-crafted cocktails at its five venues.

#### **DOPPIO**

Treat yourself to a cup of coffee or tea, enjoy light meals and refreshing smoothies at our on-site coffee house.