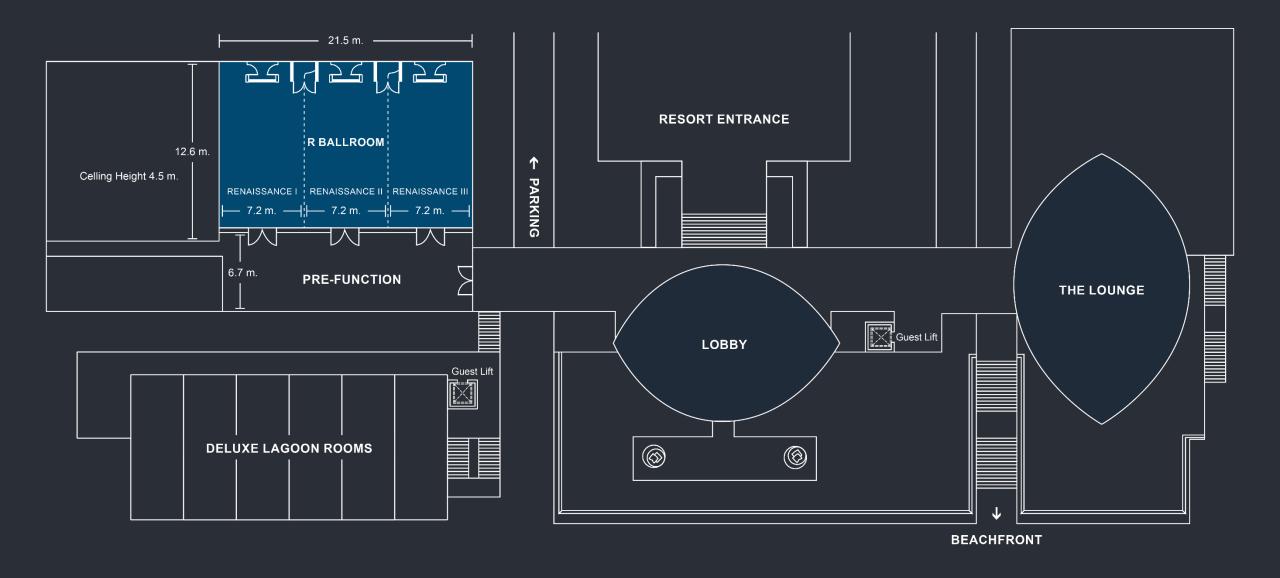

## FLOOR PLAN

| MEETING ROOM    | DIMENSIONS<br>L x W x H<br>(METRES) | AREA<br>(SQM) | CAPACITY |           |         |         |                                                 |          |
|-----------------|-------------------------------------|---------------|----------|-----------|---------|---------|-------------------------------------------------|----------|
|                 |                                     |               | THEATRE  | CLASSROOM | U-SHAPE | CLUSTER | BANQUET<br>************************************ | COCKTAIL |
| R BALLROOM      | 21.5 x 12.6 x 4.5                   | 271           | 200      | 120       | 60      | 105     | 150                                             | 200      |
| RENAISSANCE I   | 12.6 x 7.2 x 4.5                    | 90.7          | 64       | 30        | 30      | 28      | 33                                              | 60       |
| RENAISSANCE II  | 12.6 x 7.2 x 4.5                    | 90.7          | 64       | 30        | 30      | 28      | 33                                              | 60       |
| RENAISSANCE III | 12.6 x 7.2 x 4.5                    | 90.7          | 64       | 30        | 30      | 28      | 33                                              | 60       |
| PRE-FUNCTION    | 21.5 x 6.7 x 3.5                    | 144           | -        | -         | -       | -       | -                                               | 60       |
| BEACH LAWN      | 41 x 20                             | 820           | -        | -         | -       | -       | 200                                             | 250      |
| TAKIENG         | 10 x 8.6 x 2.4                      | 86            | 40       | 30        | 24      | 35      | 50                                              | 60       |