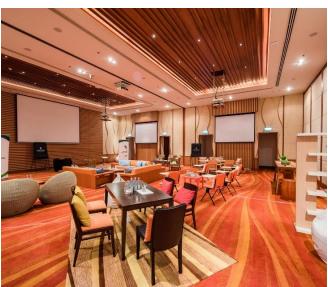

# FOUR STYLISH VENUES

Host your next meeting or conference here in Phuket at our resort. with 2,928 square feet of versatile space, we can accommodate events for up to 200 seated guests

#### **INDOOR**

An ideal space that offers various choices of meeting room set ups for important decisions to be made.