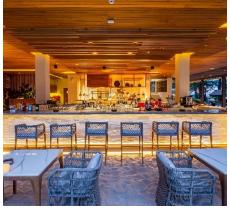

#### SAND BOX BEACHFRONT BAR & EATERY

Features light lunch options during the day; at night, it welcomes guests with delicious barbeque and a contemporary bar atmosphere.