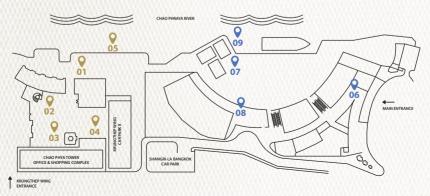

We provide a guide map of hotel's photo spots to create your picture-perfect

Instagram posts.

**Rental fee:** Starting from THB 800 nett per day. Available Thursday to Sunday from 11am to 5pm.

## Photo spots map: