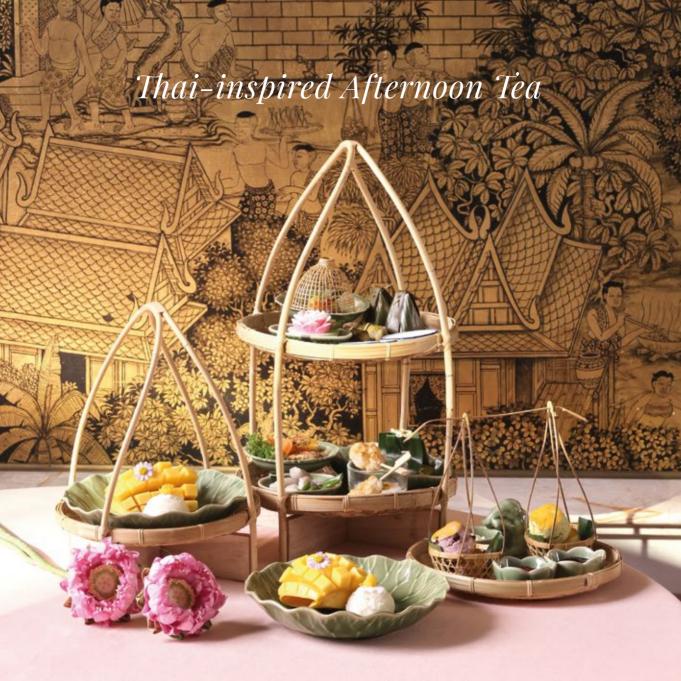

# Thai-inspired Afternoon Tea

at Riverside Lounge

Savour traditional Thai flavours with a modern twist, featuring exquisite pastries and savoury treats crafted with local ingredients.

Enjoy this culinary journey amidst the elegant ambiance of the Riverside Lounge, offering dramatic views of the Chao Phraya River in a lush tropical setting.

THB 2,000 nett for two people

Available Tuesday, Wednesday, and Sunday from 2pm to 5pm.