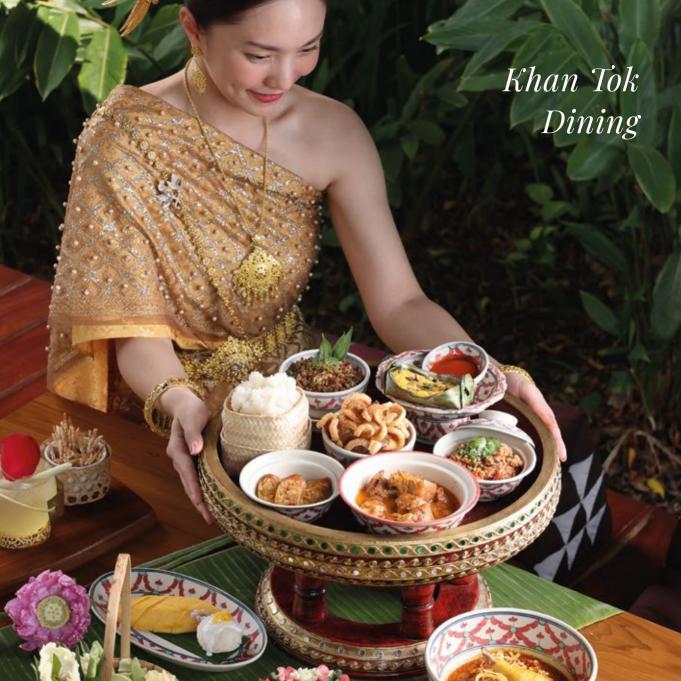

# Khan Tok Dining

at Krungthep Wing Lawn

Experience the essence of Thai culture through a feast of authentic flavours, shared in the timeless tradition of Khan Tok dining.

Choose from two tempting options:

#### Northern Khan Tok:

Offering an authentic glimpse into Northern Thai cuisine, where herbs, spices, and unique ingredients come together to create a truly distinct culinary experience.

#### North-East Khan Tok:

Not for the faint of heart, this option showcases the warmth, depth, and bold flavours of the Issan region.

### THB 2,825 nett for two people

Available Thursday to Saturday from 6pm to 9pm.