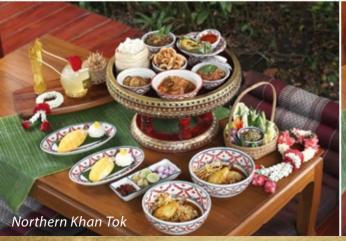

#### Northern Khan Tok:

Offering an authentic glimpse into Northern Thai cuisine, where herbs, spices, and unique ingredients come together to create a truly distinct culinary experience.