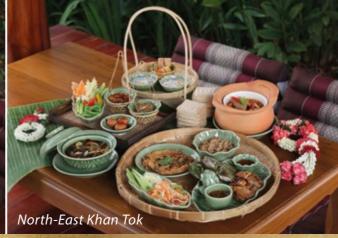

#### North-East Khan Tok:

Not for the faint of heart, this option showcases the warmth, depth, and bold flavours of the Issan region.