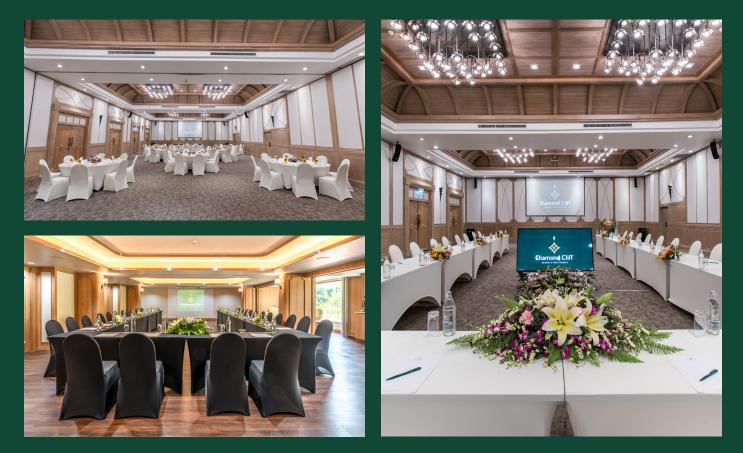

# BUSINESS CONFERENCE

Diamond Cliff Resort & Spa is a perfect choice for meetings and events whether for business or pleasure.

The meeting and conference rooms are suitable for events of up to 200 people and are provided with a wide range of technical equipment and the support of our business services.

## MEETING ROOMS AND CAPACITY BY LAYOUT

| Hotel Venues     | Space  | Area<br>(sqm.) | Dimension<br>W x L (m) | Ceiling<br>Height<br>(m) | <b></b><br>Theatre | Classroom | ::[]:<br>Conference<br>& Hollow<br>Square | U-Shaped | I-Shaped |     | Reception |
|------------------|--------|----------------|------------------------|--------------------------|--------------------|-----------|-------------------------------------------|----------|----------|-----|-----------|
| Diamond Ballroom | Indoor | 264            | 11 x 24                | 5                        | 260                | 160       | 100                                       | 80       | 120      | 180 | 180       |
| Diamond A        | Indoor | 176            | 11 x 16                | 5                        | 160                | 100       | 60                                        | 50       | 80       | 100 | 100       |
| Diamond B        | Indoor | 88             | 11 x 8                 | 5                        | 80                 | 50        | 30                                        | 25       | 40       | 50  | 50        |
| Diamond Foyer    | Indoor | 44             | 16 x 34                | 3                        |                    |           |                                           |          |          |     | 80        |
| Chaba Room       | Indoor | 154            | 11 x 4                 | 2.1                      | 90                 | 80        | 36                                        | 30       | 30       | 40  | 50        |
| Chaba A          | Indoor | 77             | 5.5 x 2                | 2.1                      | 48                 | 32        | 20                                        | 20       | 20       | 30  | 40        |
| Chaba B          | Indoor | 77             | 5.5 x 2                | 2.1                      | 48                 | 32        | 20                                        | 20       | 20       | 30  | 40        |