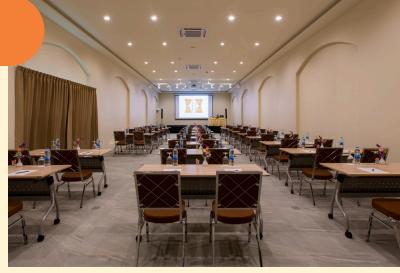

## **HALF-DAY MEETING PACKAGE**

STARTING FROM THB 699 PER PERSON

## Package Inclusions:

- Fully Equipped Meeting Space Rental (available for up to 4 hours)
- One Coffee Break with Refreshments
- Complimentary Use of Standard Audio & Visual Equipment (Projector with dedicated staff support)
- Complimentary High-Speed Internet
- Complimentary Parking for Meeting Delegates

## **FULL-DAY MEETING PACKAGE**

STARTING FROM THB 1,499 PER PERSON

## Package Inclusions:

- Fully Equipped Meeting Space Rental (available for up to 8 hours)
- One Lunch and Two Coffee Breaks with Refreshments
- Complimentary Use of Standard Audio & Visual Equipment. (Projector with dedicated staff support)
- Complimentary High-Speed Internet
- Complimentary Parking for Meeting Delegates