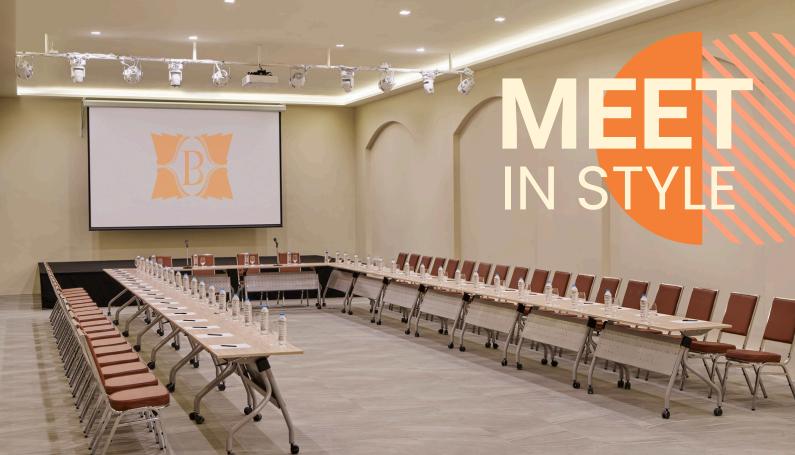

## **HALF-DAY MEETING PACKAGE**

STARTING FROM THB 699 PER PERSON

## Package Inclusions:

- Fully Equipped Meeting Space Rental (available for up to 4 hours)
- One Coffee Break with Refreshments
- Complimentary Use of Standard Audio & Visual Equipment (Projector with dedicated staff support)
- Complimentary High-Speed Internet
- Complimentary Parking for Meeting Delegates

## **FULL-DAY MEETING PACKAGE**

STARTING FROM THB 1,499 PER PERSON

## Package Inclusions:

- Fully Equipped Meeting Space Rental (available for up to 8 hours)
- One Lunch and Two Coffee Breaks with Refreshments
- Complimentary Use of Standard Audio & Visual Equipment. (Projector with dedicated staff support)
- Complimentary High-Speed Internet
- Complimentary Parking for Meeting Delegates