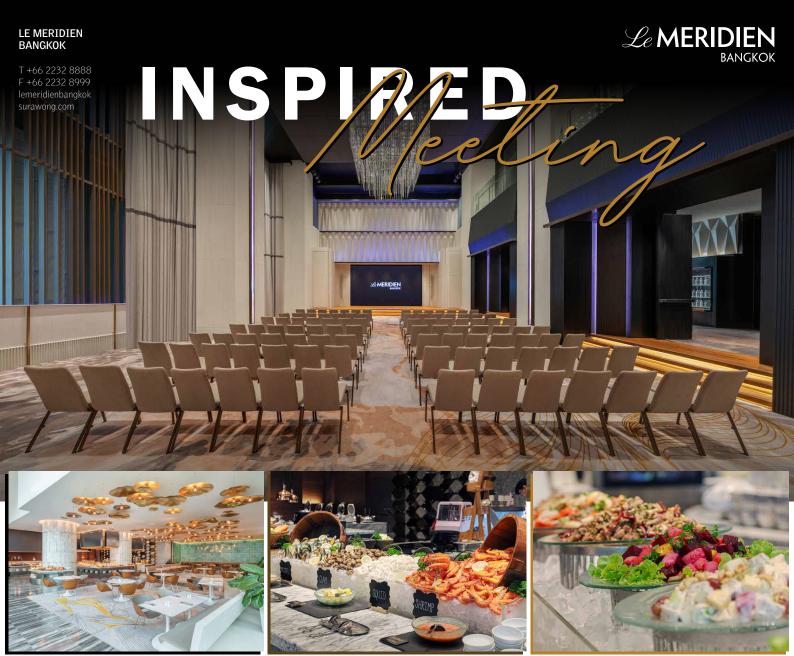

### FULL DAY MEETING PACKAGE

# THB1,500 NET PERSON

#### (DISCOUNT FROM THB1,900)

- Morning + afternoon break plus lunch set menu (for up to 40 guests)
- Morning + afternoon break plus lunch buffet at Latest Recipe (minimum guarantee of 40 guests is required)

### HALF DAY MEETING PACKAGE

# THB1,300 NET PERSON

#### (DISCOUNT FROM THB1,700)

- Morning OR afternoon break plus lunch set menu (for up to 40 guests)
- Morning OR afternoon break plus lunch buffet at Latest Recipe (minimum guarantee of 40 guests is required)

#### Meeting package inclusion

- Complimentary usage of microphone
- Complimentary usage of LCD or LED projector
- Meeting amenities; pads, pencils, drinking water and candy
- Wi-Fi

#### **TERMS + CONDITIONS**

- Rates are inclusive of 10% service charge and 7% govern